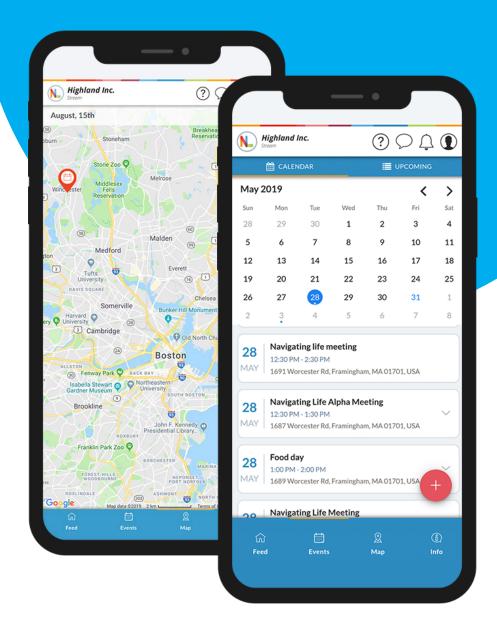

#### Calendar & Events

Create and view events occurring in your community with push notifications as reminders.

See where your loved ones are with the integrated map feature, as well as an archive of the previous locations they have visited.

Easily note clinical data in a secure platform that one appears to authorized members.