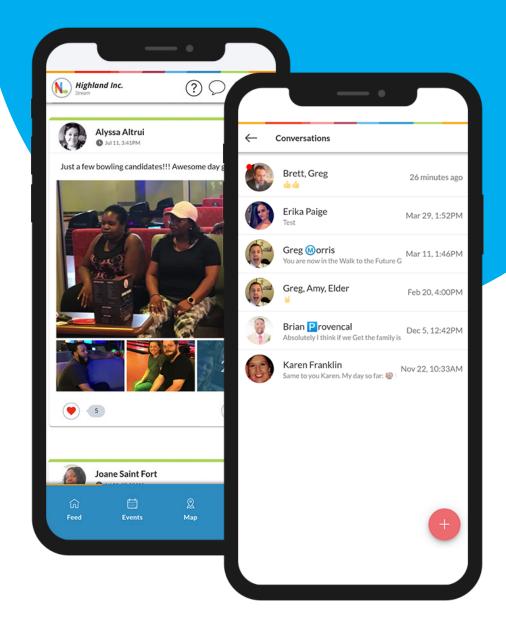

#### **Social Features**

Like and comment on real-time photos and status updates of your loved ones within the news feed.

Maintain a peace of mind that groups are in a safe environment with their team leaders.

🔾 Instant Messaging

Communicate instantly with messaging capabilities between staff, caregivers and family members.